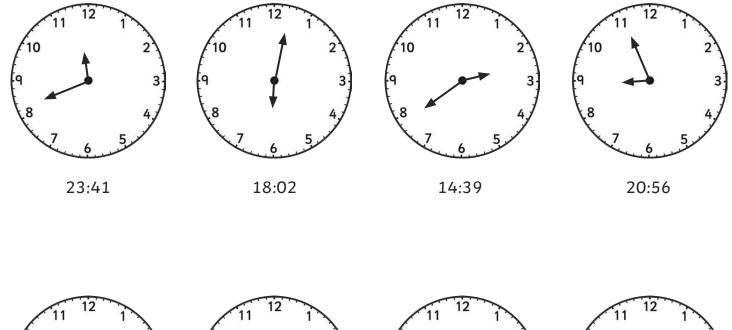

## **Tell the Time in 24-Hour Format:** Drawing the Time

21:37

19:22

18:31

22:36

19:51

15:51