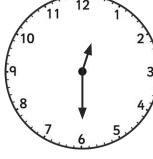

# **Tell the Time in 24-Hour Format:** Writing the Time

Write the time shown on each clock.

# **Tell the Time in 24-Hour Format:** Writing the Time Answers

Answers can be written in any correct format.

### **Tell the Time in 24-Hour Format:** Writing the Time Answers

10 9 8 7 6 5 13:51

15:48