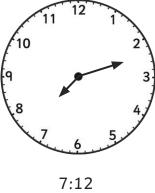

# **Tell the Time in 24-Hour Format:** Writing the Time

Write the time shown on each clock.

# **Tell the Time in 24-Hour Format:** Writing the Time Answers

Answers can be written in any correct format.

### **Tell the Time in 24-Hour Format:** Writing the Time Answers

10 9 8 7 6 5 13:51

15:48