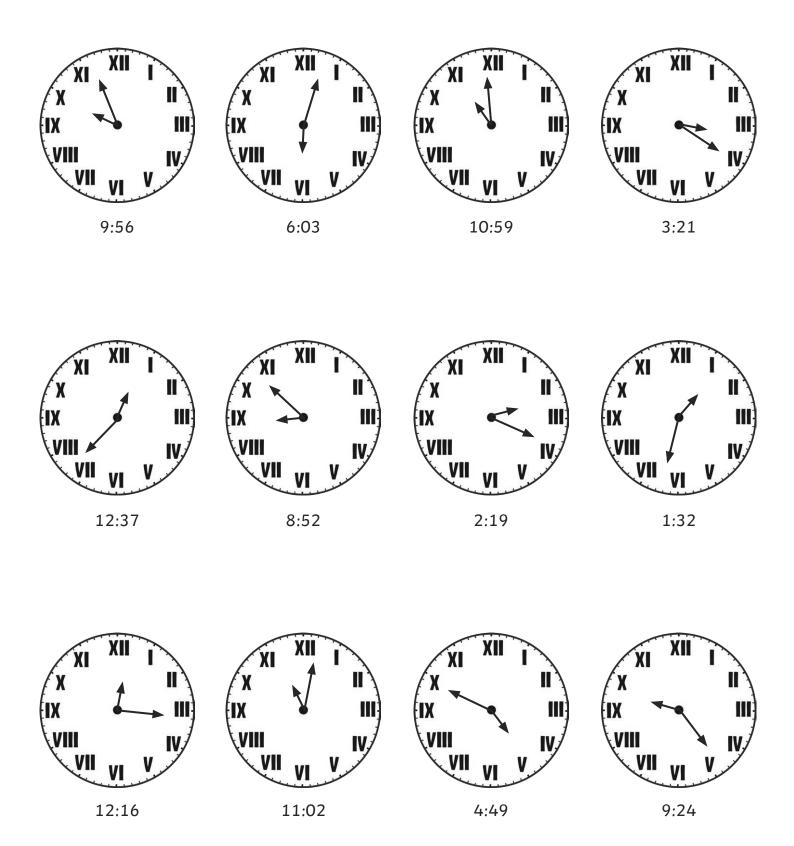

# **Tell the Time with Roman Numerals**: Drawing the Time

## **Tell the Time with Roman Numerals:** Drawing the Time Answers