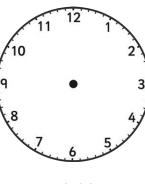

# **Tell the Time in 24-Hour Format:** Writing the Time

Write the time shown on each clock.

# **Tell the Time in 24-Hour Format:** Writing the Time Answers

Answers can be written in any correct format.