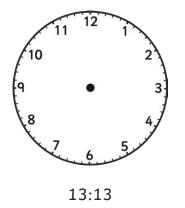

### Tell the Time: Drawing the Time **Answers**



### Tell the Time: Drawing the Time **Answers**



4:16

3:02

5:49

# **Tell the Time with Roman Numerals**: Writing the Time

Write the time shown on each clock.





# **Tell the Time with Roman Numerals**: Drawing the Time









# **Tell the Time with Roman Numerals**: Writing the Time Answers

Answers can be written in any correct format.



## **Tell the Time with Roman Numerals:** Writing the Time Answers



## **Tell the Time with Roman Numerals:** Drawing the Time Answers



## **Tell the Time with Roman Numerals:** Drawing the Time Answers



# **Tell the Time in 24-Hour Format:** Writing the Time

Write the time shown on each clock.





## **Tell the Time in 24-Hour Format:** Drawing the Time











21:37

19:22

18:31













22:36



19:51





15:51

# **Tell the Time in 24-Hour Format:** Writing the Time Answers

Answers can be written in any correct format.



### **Tell the Time in 24-Hour Format:** Writing the Time Answers







10 9 8 7 6 5 13:51



15:48



### **Tell the Time in 24-Hour Format:** Drawing the Time Answers





### **Tell the Time in 24-Hour Format: Drawing the Time Answers**





13:13





12