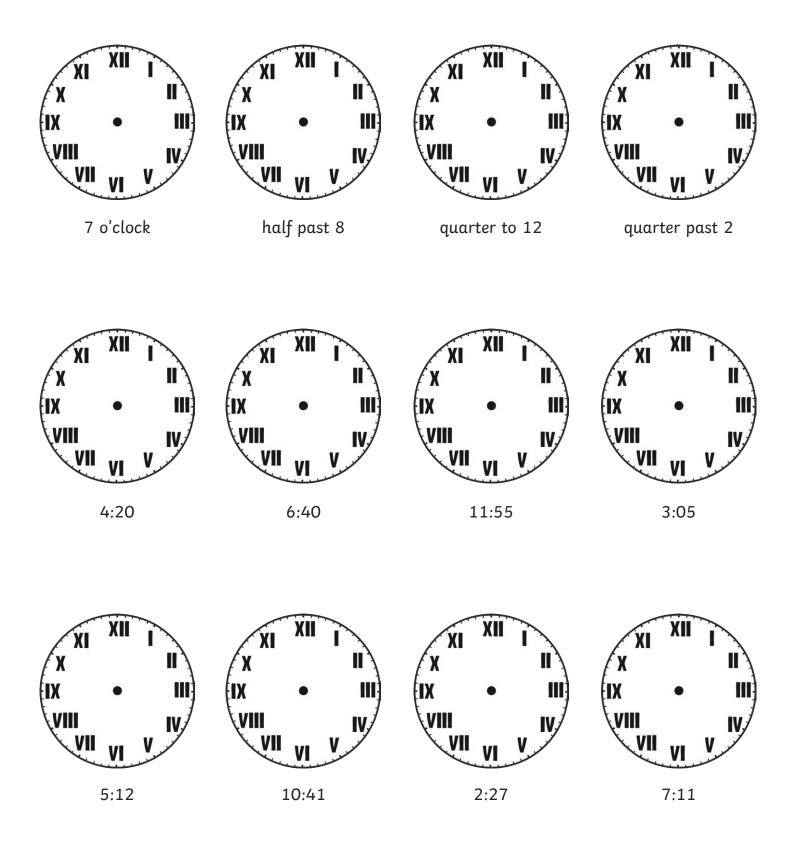

# **Tell the Time in 24-Hour Format:** Writing the Time

Write the time shown on each clock.