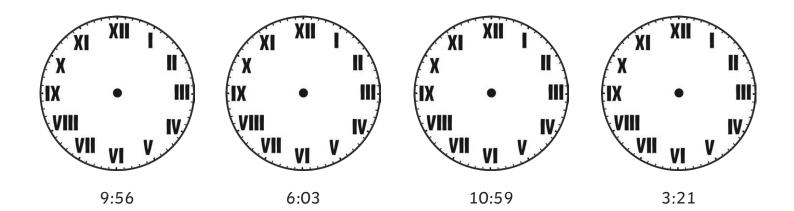

# **Tell the Time in 24-Hour Format:** Writing the Time Answers

Answers can be written in any correct format.