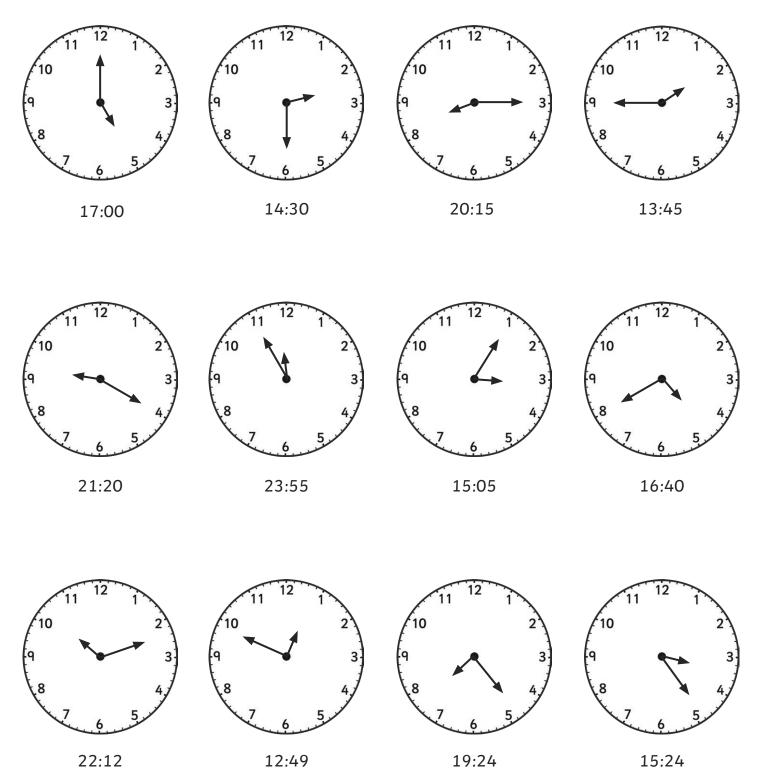

# **Tell the Time in 24-Hour Format:** Writing the Time

Write the time shown on each clock.

## **Tell the Time in 24-Hour Format:** Drawing the Time

21:37

19:22

18:31

22:36

19:51

15:51