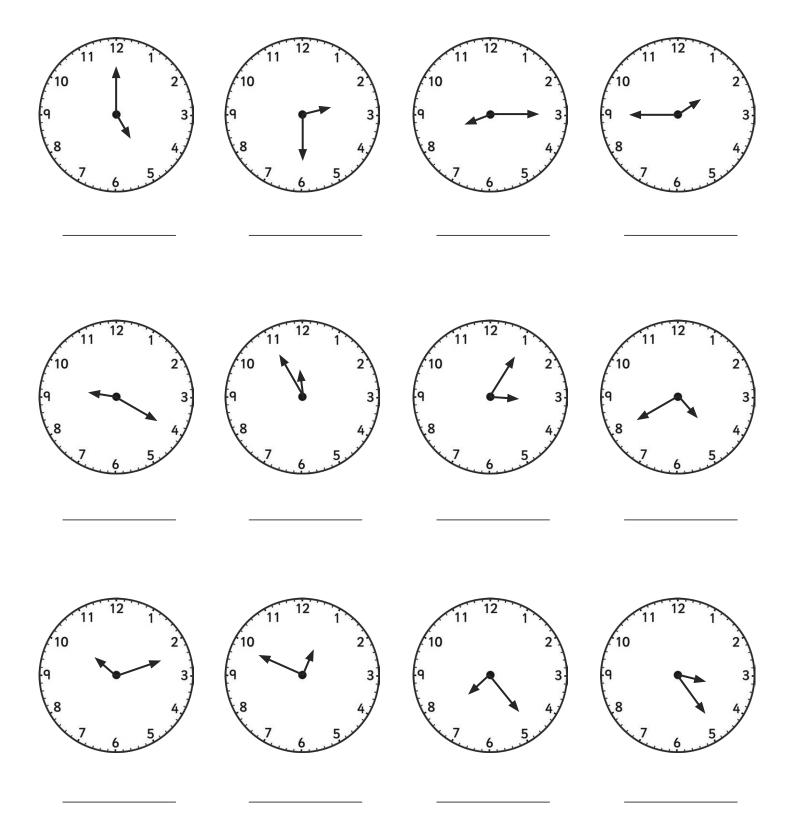

## Tell the Time: Writing the Time

Write the time shown on each clock.

### Tell the Time: Writing the Time Answers

Answers can be written in any correct format.

#### Tell the Time: Writing the Time Answers

10:11

3:57

9:48

10 2:01

12:37