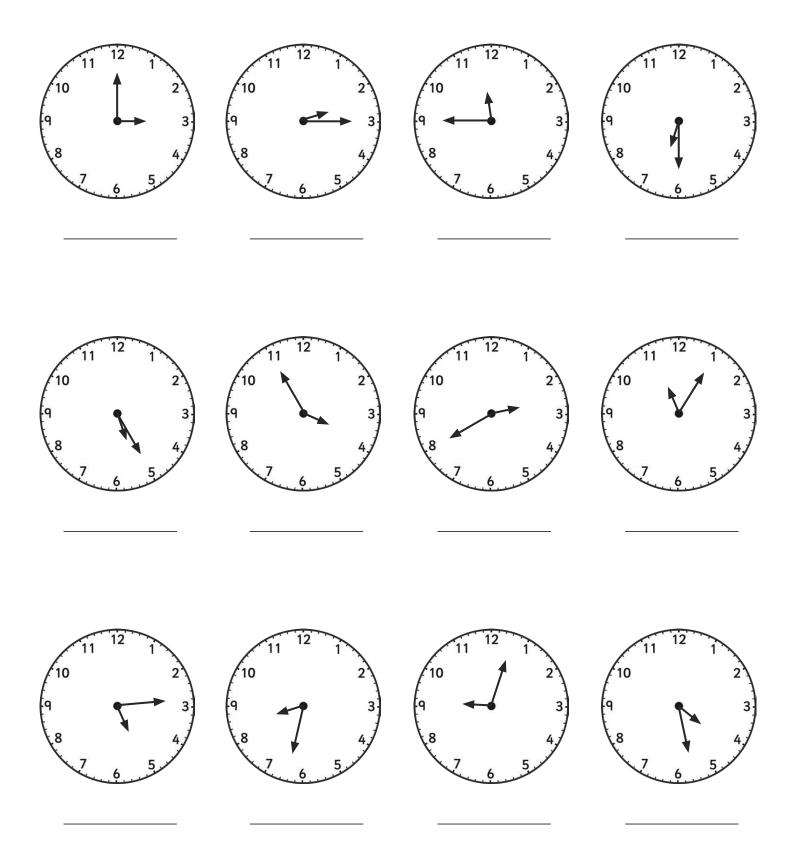

## Tell the Time: Writing the Time

Write the time shown on each clock.

### Tell the Time: Writing the Time Answers

Answers can be written in any correct format.

#### Tell the Time: Writing the Time Answers

10:11

3:57

9:48

10 2:01

12:37