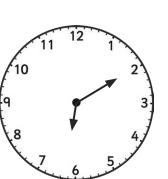

# **Tell the Time in 24-Hour Format:** Writing the Time

Write the time shown on each clock.

# **Tell the Time in 24-Hour Format:** Writing the Time Answers

Answers can be written in any correct format.

### **Tell the Time in 24-Hour Format:** Writing the Time Answers

10 9 8 7 6 5 13:51

15:48