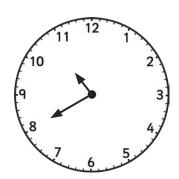

# **Tell the Time in 24-Hour Format:** Writing the Time

Write the time shown on each clock.

# **Tell the Time in 24-Hour Format:** Writing the Time Answers

Answers can be written in any correct format.

### **Tell the Time in 24-Hour Format:** Writing the Time Answers

10 9 8 7 6 5 13:51

15:48