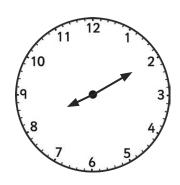

# **Tell the Time in 24-Hour Format:** Writing the Time

Write the time shown on each clock.

# **Tell the Time in 24-Hour Format:** Writing the Time Answers

Answers can be written in any correct format.

### **Tell the Time in 24-Hour Format:** Writing the Time Answers

10 9 8 7 6 5 13:51

15:48