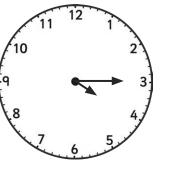

e Time in 24-Hour Format:** Writing the Time Before and After

Tell the time on each clock, follow the instruction, and write in 24-hour format. All the times are between noon and midnight.



45 minutes before:



1 hour after:



35 minutes before:



an hour and a half after:



25 minutes before:



55 minutes after:



40 minutes before:



an hour and a quarter after:



19 minutes before:



48 minutes after:



62 minutes before:



94 minutes after:

# **Tell the Time in 24-Hour Format:** Drawing the Time Before and After



### Tell the Time in 24-Hour Format: Writing the Time Before and After Answers

Tell the time on each clock, follow the instruction, and write in 24-hour format. All the times are between noon and midnight.



45 minutes before:

16:15



1 hour after: 13:30



35 minutes before: 15:40



an hour and a half after:





25 minutes before:

13:15



19 minutes before:

13:53



10



40 minutes before: 17:30



an hour and a quarter after:

23:55



94 minutes after: 21:27



48 minutes after: 18:39



62 minutes before: 17:21

### **Tell the Time in 24-Hour Format:** Drawing the Time Before and After Answers



## Tell the Time: Writing the Time

Write the time shown on each clock.





## Tell the Time: Drawing the Time











6:56

9:03

11:59

12:21













4:16





12 10

### Tell the Time: Writing the Time Answers

Answers can be written in any correct format.



#### Tell the Time: Writing the Time Answers









10:11

3:57

9:48





10 2:01



12:37



### Tell the Time: Drawing the Time **Answers**



### Tell the Time: Dra