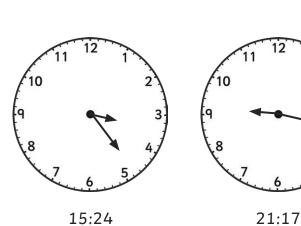

t.



## **Tell the Time with Roman Numerals:** Writing the Time Answers



## **Tell the Time with Roman Numerals:** Drawing the Time Answers



## **Tell the Time with Roman Numerals:** Drawing the Time Answers



# **Tell the Time in 24-Hour Format:** Writing the Time

Write the time shown on each clock.





## **Tell the Time in 24-Hour Format:** Drawing the Time











21:37

19:22

18:31













22:36



19:51





15:51

# **Tell the Time in 24-Hour Format:** Writing the Time Answers

Answers can be written in any correct format.



### **Tell the Time in 24-Hour Format:** Writing the Time Answers







10 9 8 7 6 5 13:51



15:48



### **Tell the Time in 24-Hour Format:** Drawing the Time Answers





### **Tell the Time in 24-Hour Format: Drawing the Time Answers**





13:13





12