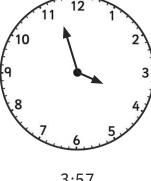

rite in 24-hour format. All the times are between noon and midnight.



45 minutes before:

16:15



1 hour after: 13:30



35 minutes before: 15:40



an hour and a half after:





25 minutes before:

13:15



19 minutes before:

13:53



10



40 minutes before: 17:30



an hour and a quarter after:

23:55



94 minutes after: 21:27



48 minutes after: 18:39



62 minutes before: 17:21

### **Tell the Time in 24-Hour Format:** Drawing the Time Before and After Answers



## Tell the Time: Writing the Time

Write the time shown on each clock.





## Tell the Time: Drawing the Time











6:56

9:03

11:59

12:21













4:16





12 10

### Tell the Time: Writing the Time Answers

Answers can be written in any correct format.



#### Tell the Time: Writing the Time Answers









10:11

3:57

9:48





10 2:01



12:37



### Tell the Time: Drawing the Time **Answers**



### Tell the Time: Drawing the Time **Answers**



4:16

3:02

5:49

# **Tell the Time with Roman Numerals**: Writing the Time

Write the time shown on each clock.





# **Tell the Time with Roman Numerals**: Drawing the Time









# **Tell the Time with Roman Numerals**: Writing the Time Answers

Answers can be written in any correct format.



## **Tell the Time with Roman Numerals:** Writing the Time Answers



## **Tell the Time with Roman Numerals:** Drawing the Time Answers



## **Tell the Time with Roman Numerals:** Drawing the Time Answers



# **Tell the Time in 24-Hour Format:** Writing the Time

Write the time shown on each clock.





## **Tell the Time in 24-Hour Format:**