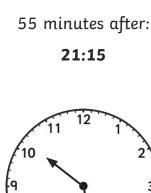

1 hour after:

35 minutes before:

an hour and a half after:

25 minutes before:

55 minutes after:

40 minutes before:

an hour and a quarter after:

19 minutes before:

48 minutes after:

62 minutes before:

94 minutes after:

45 minutes before:

16:15

1 hour after: 13:30

35 minutes before: 15:40

an hour and a half after:

25 minutes before:

13:15

19 minutes before:

13:53

10

40 minutes before: 17:30

an hour and a quarter after:

23:55

94 minutes after: 21:27

48 minutes after: 18:39

62 minutes before: 17:21