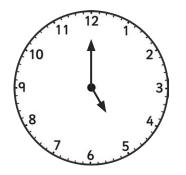

# **Tell the Time in 24-Hour Format:** Writing the Time Before and After

Tell the time on each clock, follow the instruction, and write in 24-hour format. All the times are between noon and midnight.



45 minutes before:



1 hour after:



35 minutes before:



an hour and a half after:



25 minutes before:



55 minutes after:



40 minutes before:



an hour and a quarter after:



19 minutes before:



48 minutes after:



62 minutes before:



94 minutes after:

# **Tell the Time in 24-Hour Format:** Drawing the Time Before and After



### Tell the Time in 24-Hour Format: Writing the Time Before and After Answers

Tell the time on each clock, follow the instruction, and write in 24-hour format. All the times are between noon and midnight.



45 minutes before:

16:15



1 hour after: 13:30



35 minutes before: 15:40



an hour and a half after:





25 minutes before:

13:15



19 minutes before:

13:53



10



40 minutes before: 17:30



an hour and a quarter after:

23:55



94 minutes after: 21:27



48 minutes after: 18:39



62 minutes before: 17:21

### **Tell the Time in 24-Hour Format:** Drawing the Time Before and After Answers



## Tell the Time: Writing the Time

Write the time shown on each clock.





## Tell the Time: Drawing the Time











6:56

9:03

11:59

12:21













4:16





12 10

### Tell the Time: Writing the Time Answers

Answers can be written in any correct format.



#### Tell the Time: Writing the Time Answers









10:11

3:57

9:48





10 2:01



12:37



### Tell the Time: Dr