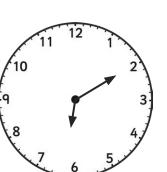

## Tell the Time: Writing the Time

Write the time shown on each clock.

### Tell the Time: Writing the Time Answers

Answers can be written in any correct format.

#### Tell the Time: Writing the Time Answers

10:11

3:57

9:48

10 2:01

12:37