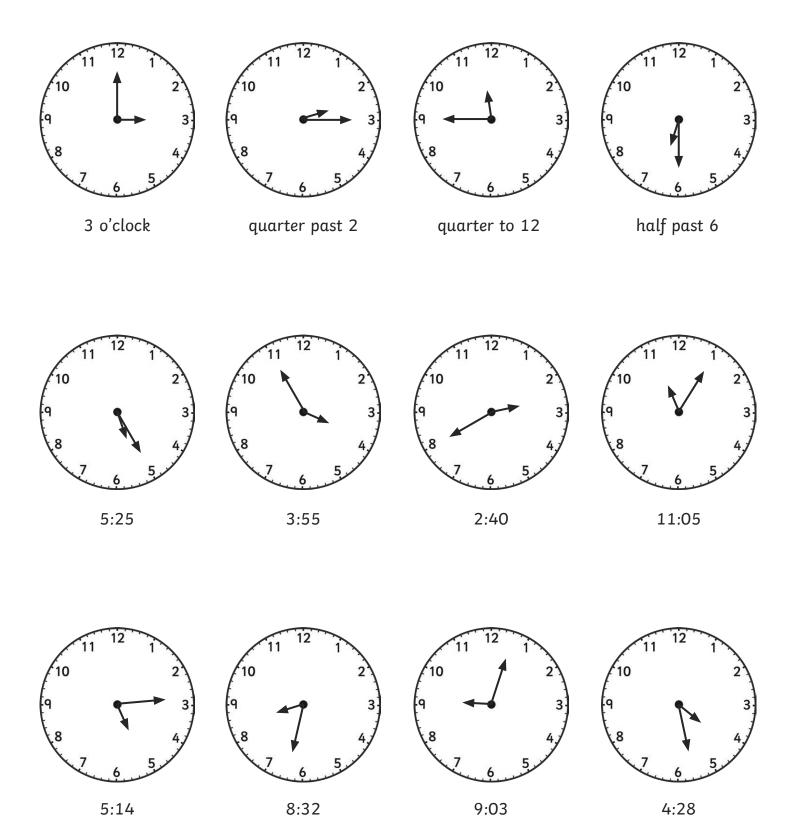

## Tell the Time: Writing the Time

Write the time shown on each clock.

## Tell the Time: Drawing the Time

6:56

9:03

11:59

12:21

4:16

12 10