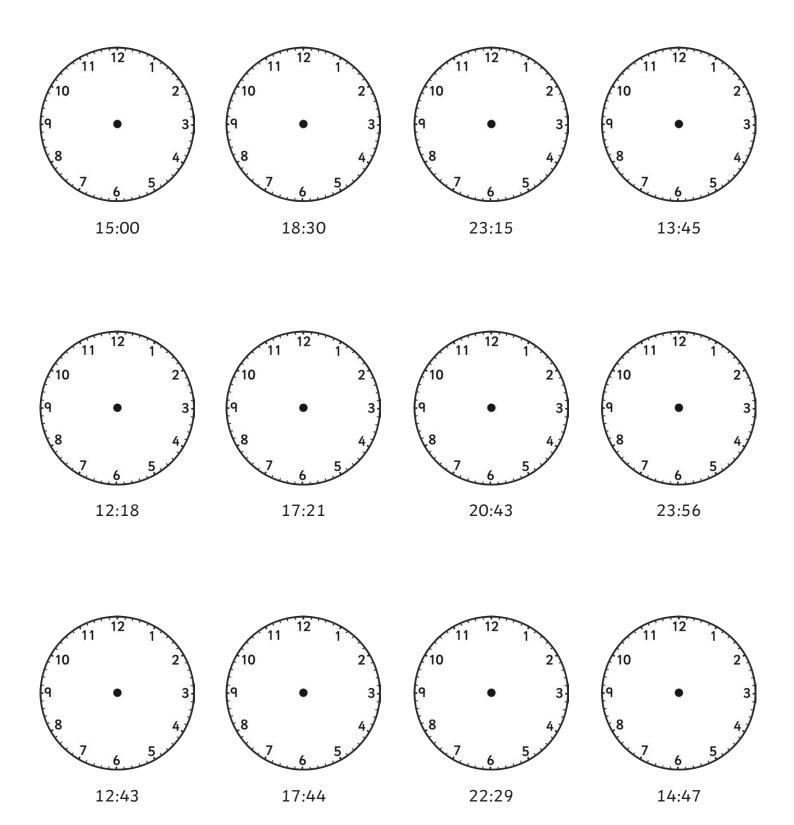

# **Tell the Time in 24-Hour Format:** Writing the Time

Write the time shown on each clock.

# **Tell the Time in 24-Hour Format:** Writing the Time Answers

Answers can be written in any correct format.