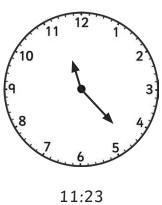

# **Tell the Time in 24-Hour Format:** Writing the Time

Write the time shown on each clock.

# **Tell the Time in 24-Hour Format:** Writing the Time Answers

Answers can be written in any correct format.

### **Tell the Time in 24-Hour Format:** Writing the Time Answers

10 9 8 7 6 5 13:51

15:48