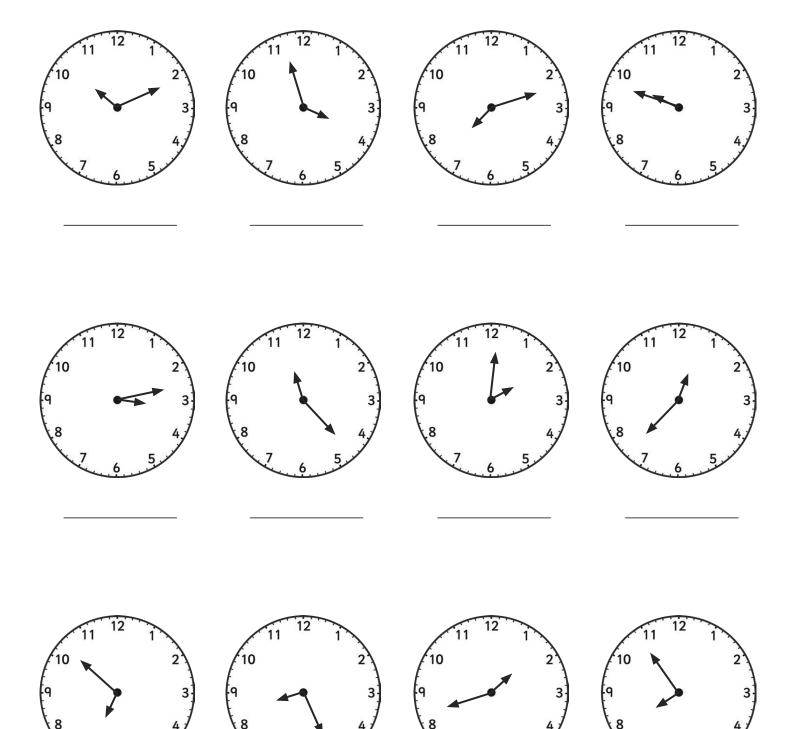

## Tell the Time: Writing the Time

Write the time shown on each clock.

### Tell the Time: Writing the Time Answers

Answers can be written in any correct format.

#### Tell the Time: Writing the Time Answers

10:11

3:57

9:48

10 2:01

12:37