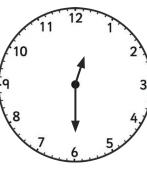

# **Tell the Time in 24-Hour Format:** Writing the Time Before and After

Tell the time on each clock, follow the instruction, and write in 24-hour format. All the times are between noon and midnight.



45 minutes before:



1 hour after:



35 minutes before:



an hour and a half after:



25 minutes before:



55 minutes after:



40 minutes before:



an hour and a quarter after:



19 minutes before:



48 minutes after:



62 minutes before:



94 minutes after:

# **Tell the Time in 24-Hour Format:** Drawing the Time Before and After



### Tell the Time in 24-Hour Format: Writing the Time Before and After Answers

Tell the time on each clock, follow the instruction, and write in 24-hour format. All the times are between noon and midnight.



45 minutes before:

16:15



1 hour after: 13:30



35 minutes before: 15:40



an hour and a half after:





25 minutes before:

13:15



19 minutes before:

13:53



10



40 minutes before: 17:30



an hour and a quarter after:

23:55



94 minutes after: 21:27



48 minutes after: 18:39



62 minutes before: 17:21

### **Tell the Time in 24-Hour Format:** Drawing the Time Before and After Answers



## Tell the Time: Writing the Time

Write the time shown on each clock.





## Tell the Time: Drawing the Time











6:56

9:03

11:59

12:21













4:16





12 10

### Tell the Time: Writing the Time Answers

Answers can be written in any correct format.



#### Tell the Time: Writing the Time Answers









10:11

3:57

9:48





10 2:01



12:37



### Tell the Time: Drawing the Time **Answers**