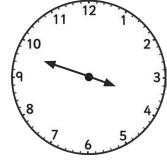

# **Tell the Time in 24-Hour Format:** Writing the Time

Write the time shown on each clock.

# **Tell the Time in 24-Hour Format:** Writing the Time Answers

Answers can be written in any correct format.

### **Tell the Time in 24-Hour Format:** Writing the Time Answers

10 9 8 7 6 5 13:51

15:48