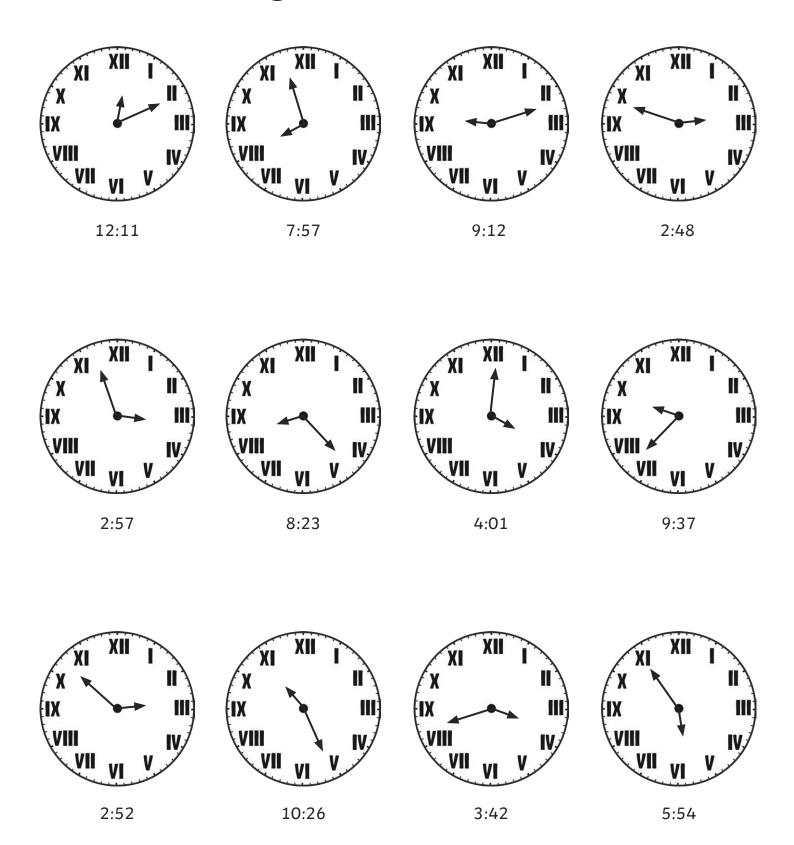

# **Tell the Time with Roman Numerals**: Drawing the Time

## **Tell the Time with Roman Numerals:** Drawing the Time Answers