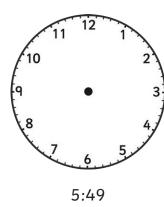

and After



### Tell the Time in 24-Hour Format: Writing the Time Before and After Answers

Tell the time on each clock, follow the instruction, and write in 24-hour format. All the times are between noon and midnight.



45 minutes before:

16:15



1 hour after: 13:30



35 minutes before: 15:40



an hour and a half after:





25 minutes before:

13:15



19 minutes before:

13:53



10



40 minutes before: 17:30



an hour and a quarter after:

23:55



94 minutes after: 21:27



48 minutes after: 18:39



62 minutes before: 17:21

### **Tell the Time in 24-Hour Format:** Drawing the Time Before and After Answers



## Tell the Time: Writing the Time

Write the time shown on each clock.





## Tell the Time: Drawing the Time











6:56

9:03

11:59

12:21













4:16





12 10

### Tell the Time: Writing the Time Answers

Answers can be written in any correct format.



#### Tell the Time: Writing the Time Answers









10:11

3:57

9:48





10 2:01



12:37



### Tell the Time: Drawing the Time **Answers**



### Tell the Time: Drawing the Time **Answers**



4:16

3:02

5:49

# **Tell the Time with Roman Numerals**: Writing the Time

Write the time shown on each clock.





# **Tell the Time with Roman Numerals**: Drawing the Time









# **Tell the Time with Roman Numerals**: Writing the Time Answers

Answers can be written in any correct format.



## **Tell the Time with Roman Numerals:** Writing the Time Answers



## **Tell the Time with Roman Numerals:** Drawing the Time Answers



## **Tell the Time with Roman Numerals:** Drawing the Tim