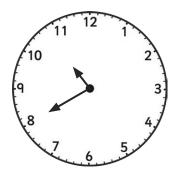

## Tell the Time: Writing the Time

Write the time shown on each clock.

### Tell the Time: Writing the Time Answers

Answers can be written in any correct format.

#### Tell the Time: Writing the Time Answers

10:11

3:57

9:48

10 2:01

12:37