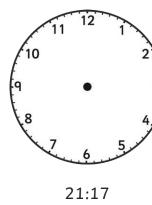

13:53

10

40 minutes before: 17:30

an hour and a quarter after:

23:55

94 minutes after: 21:27

48 minutes after: 18:39

62 minutes before: 17:21