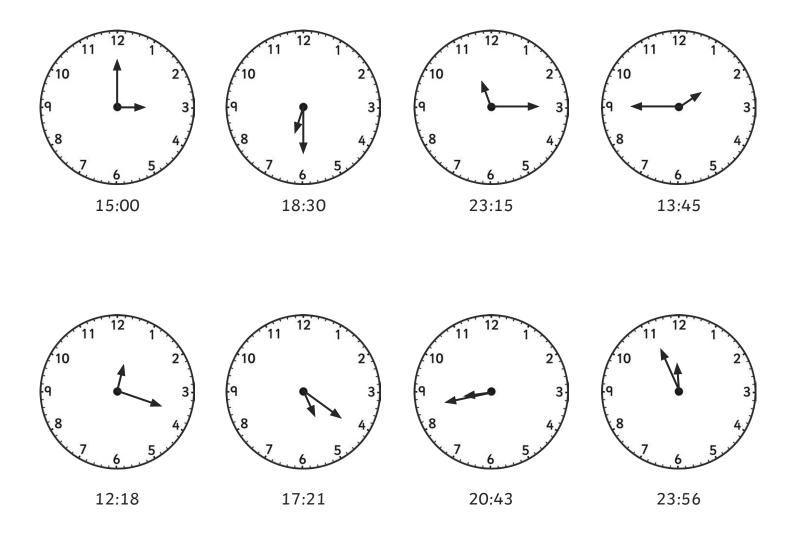

# **Tell the Time in 24-Hour Format:** Writing the Time

Write the time shown on each clock.

# **Tell the Time in 24-Hour Format:** Writing the Time Answers

Answers can be written in any correct format.

### **Tell the Time in 24-Hour Format:** Writing the Time Answers

10 9 8 7 6 5 13:51

15:48