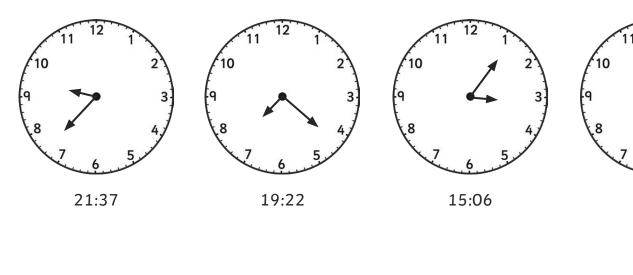

## **Tell the Time in 24-Hour Format:** Drawing the Time

21:37

19:22

18:31

22:36

19:51

15:51