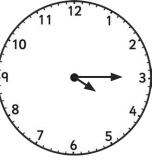

# **Tell the Time in 24-Hour Format:** Writing the Time

Write the time shown on each clock.

# **Tell the Time in 24-Hour Format:** Writing the Time Answers

Answers can be written in any correct format.

### **Tell the Time in 24-Hour Format:** Writing the Time Answers

10 9 8 7 6 5 13:51

15:48