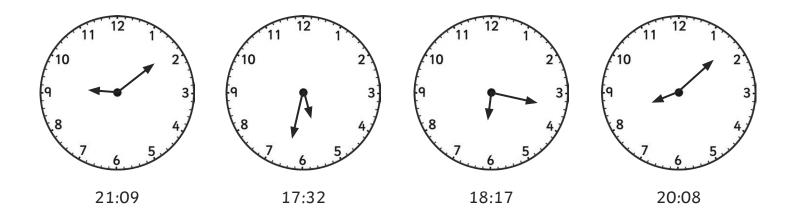

# **Tell the Time in 24-Hour Format:** Writing the Time

Write the time shown on each clock.

## **Tell the Time in 24-Hour Format:** Drawing the Time

21:37

19:22

18:31

22:36

19:51

15:51