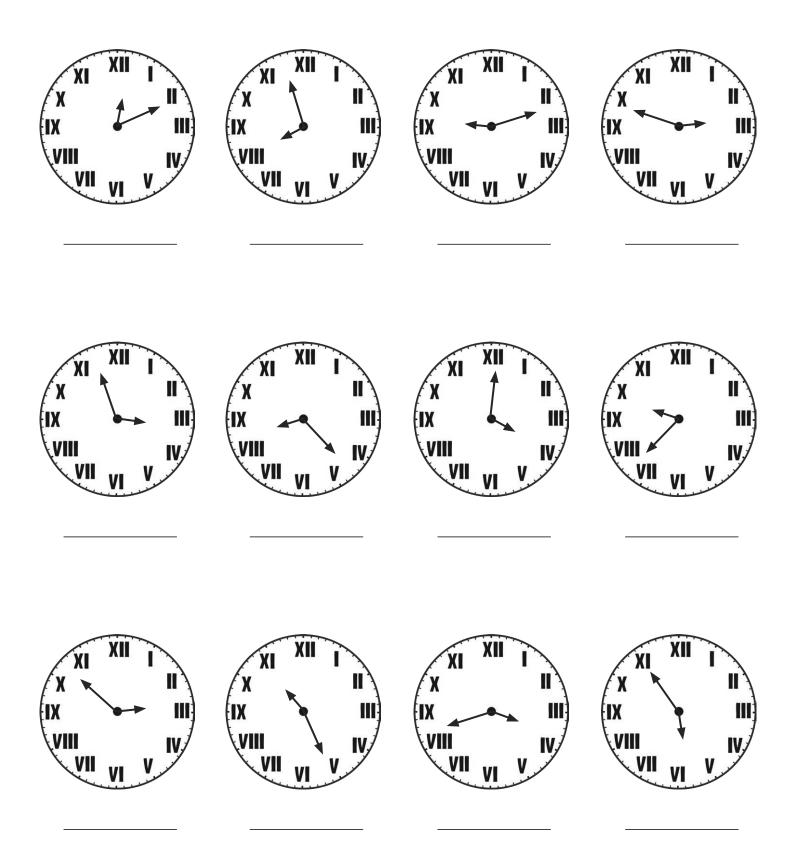

7:30



an hour and a quarter after:

23:55



94 minutes after: 21:27



48 minutes after: 18:39



62 minutes before: 17:21

### **Tell the Time in 24-Hour Format:** Drawing the Time Before and After Answers



## Tell the Time: Writing the Time

Write the time shown on each clock.





## Tell the Time: Drawing the Time











6:56

9:03

11:59

12:21













4:16





12 10

### Tell the Time: Writing the Time Answers

Answers can be written in any correct format.



#### Tell the Time: Writing the Time Answers









10:11

3:57

9:48





10 2:01



12:37



### Tell the Time: Drawing the Time **Answers**



### Tell the Time: Drawing the Time **Answers**



4:16

3:02

5:49

# **Tell the Time with Roman Numerals**: Writing the Time

Write the time shown on each clock.





# **Tell the Time with Roman Numerals**: Drawing the Time









# **Tell the Time with Roman Numerals**: Writing the Time Answers

Answers can be written in any correct format.



## **Tell the Time with Roman Numerals:** Writing the Time Answers



## **Tell the Time with Roman Numerals:** Drawing the Time Answers



## **Tell the Time with Roman Numerals:** Drawing the Time Answers



# **Tell the Time in 24-Hour Format:** Writing the Time

Write the time shown on each clock.





## **Tell the Time in 24-Hour Format:** Drawing the Time











21:37

19:22

18:31













22:36



19:51





15:51

# **Tell the Time in 24-Hour Format:** Writing the Time Answers

Answers can be written in any correct format.



### **Tell the Time in 24-Hour Format:** Writing the Time Answers