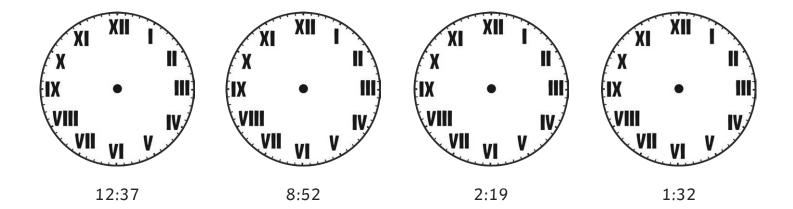

# **Tell the Time with Roman Numerals**: Writing the Time

Write the time shown on each clock.

# **Tell the Time with Roman Numerals**: Writing the Time Answers

Answers can be written in any correct format.

## **Tell the Time with Roman Numerals:** Writing the Time Answers