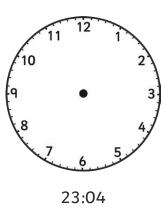

# **Tell the Time in 24-Hour Format:** Writing the Time Before and After

Tell the time on each clock, follow the instruction, and write in 24-hour format. All the times are between noon and midnight.

45 minutes before:

1 hour after:

35 minutes before:

an hour and a half after:

25 minutes before:

55 minutes after:

40 minutes before:

an hour and a quarter after:

19 minutes before:

48 minutes after:

62 minutes before:

94 minutes after: