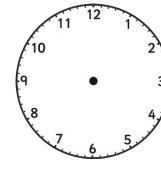

# **Tell the Time in 24-Hour Format:** Writing the Time

Write the time shown on each clock.

# **Tell the Time in 24-Hour Format:** Writing the Time Answers

Answers can be written in any correct format.