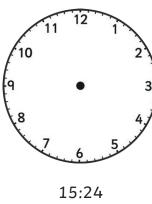

## **Tell the Time in 24-Hour Format:** Drawing the Time

21:37

19:22

18:31

22:36

19:51

15:51