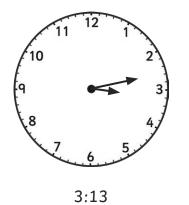

# **Tell the Time in 24-Hour Format:** Writing the Time

Write the time shown on each clock.

# **Tell the Time in 24-Hour Format:** Writing the Time Answers

Answers can be written in any correct format.

### **Tell the Time in 24-Hour Format:** Writing the Time Answers

10 9 8 7 6 5 13:51

15:48