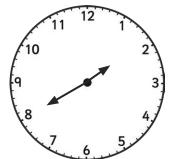

# **Tell the Time in 24-Hour Format:** Writing the Time

Write the time shown on each clock.

# **Tell the Time in 24-Hour Format:** Writing the Time Answers

Answers can be written in any correct format.

### **Tell the Time in 24-Hour Format:** Writing the Time Answers

10 9 8 7 6 5 13:51

15:48