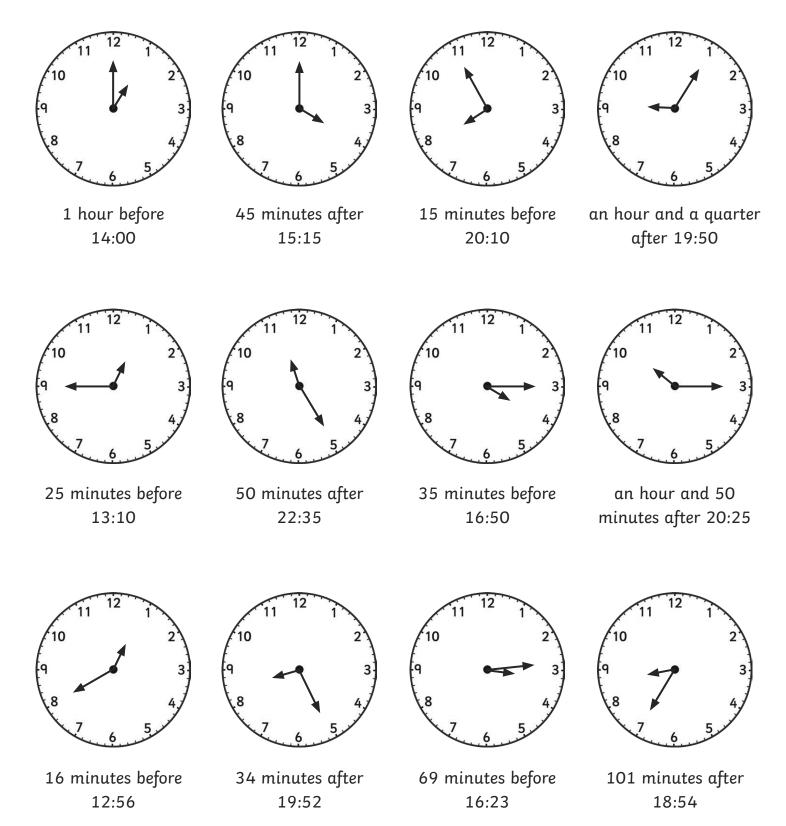

# **Tell the Time in 24-Hour Format:** Writing the Time Before and After

Tell the time on each clock, follow the instruction, and write in 24-hour format. All the times are between noon and midnight.

45 minutes before:

1 hour after:

35 minutes before:

an hour and a half after:

25 minutes before:

55 minutes after:

40 minutes before:

an hour and a quarter after:

19 minutes before:

48 minutes after:

62 minutes before:

94 minutes after:

45 minutes before:

16:15

1 hour after: 13:30

35 minutes before: 15:40

an hour and a half after:

25 minutes before:

13:15

19 minutes before:

13:53

10

40 minutes before: 17:30

an hour and a quarter after:

23:55

94 minutes after: 21:27

48 minutes after: 18:39

62 minutes before: 17:21