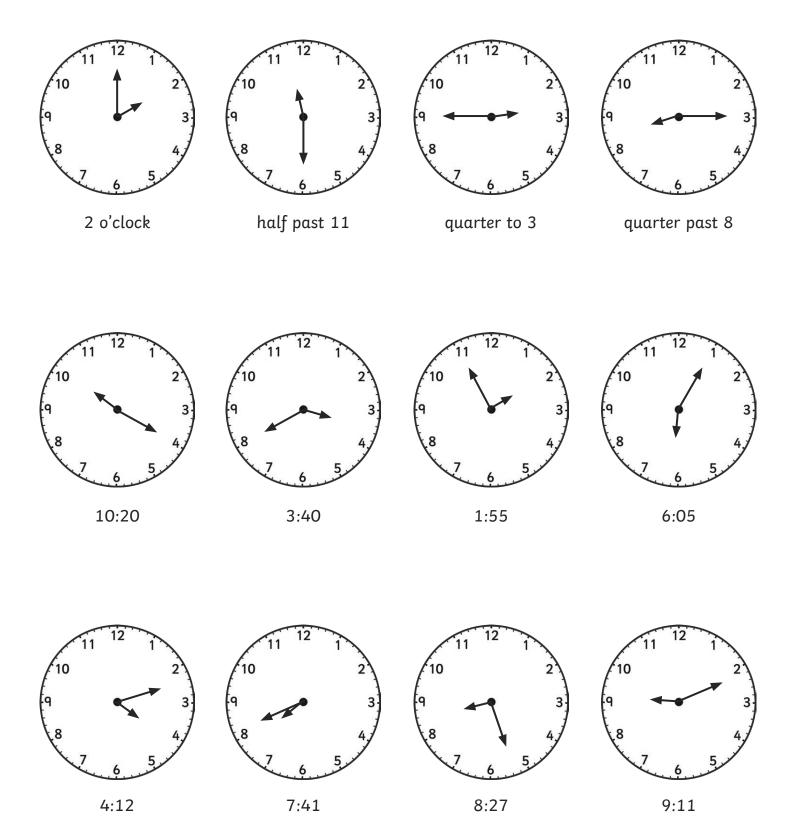

# **Tell the Time with Roman Numerals**: Writing the Time

Write the time shown on each clock.