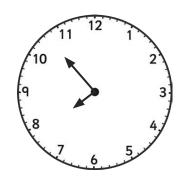

## Tell the Time: Writing the Time

Write the time shown on each clock.

### Tell the Time: Writing the Time Answers

Answers can be written in any correct format.

#### Tell the Time: Writing the Time Answers

10:11

3:57

9:48

10 2:01

12:37