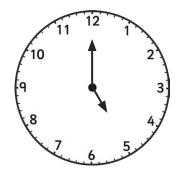

# **Tell the Time in 24-Hour Format:** Writing the Time

Write the time shown on each clock.

# **Tell the Time in 24-Hour Format:** Writing the Time Answers

Answers can be written in any correct format.

### **Tell the Time in 24-Hour Format:** Writing the Time Answers

10 9 8 7 6 5 13:51

15:48