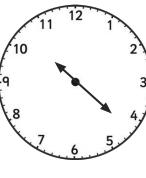

# **Tell the Time in 24-Hour Format:** Writing the Time

Write the time shown on each clock.

# **Tell the Time in 24-Hour Format:** Writing the Time Answers

Answers can be written in any correct format.

### **Tell the Time in 24-Hour Format:** Writing the Time Answers

10 9 8 7 6 5 13:51

15:48