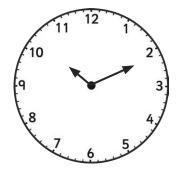

write in 24-hour format. All the times are between noon and midnight.



45 minutes before:

16:15



1 hour after: 13:30



35 minutes before: 15:40



an hour and a half after:





25 minutes before:

13:15



19 minutes before:

13:53



10



40 minutes before: 17:30



an hour and a quarter after:

23:55



94 minutes after: 21:27



48 minutes after: 18:39



62 minutes before: 17:21

### **Tell the Time in 24-Hour Format:** Drawing the Time Before and After Answers



## Tell the Time: Writing the Time

Write the time shown on each clock.





## Tell the Time: Drawing the Time











6:56

9:03

11:59

12:21













4:16





12 10

### Tell the Time: Writing the Time Answers

Answers can be written in any correct format.



#### Tell the Time: Writing the Time Answers









10:11

3:57

9:48





10 2:01



12:37



### Tell the Time: Drawing the Time **Answers**



### Tell the Time: Drawing the Time **Answers**



4:16

3:02

5:49

# **Tell the Time with Roman Numerals**: Writing the Time

Write the time shown on each clock.





# **Tell the Time with Roman Numerals**: Drawing the Time









# **Tell the Time with Roman Numerals**: Writing the Time Answers

Answers can be written in any correct format.



## **Tell the Time with Roman Numerals:** Writing the Time Answers



## **Tell the Time with Roman Numerals:** Drawing the Time Answers



## **Tell the Time with Roman Numerals:** Drawing the Time Answers



# **Tell the Time in 24-Hour Format:** Writing the Time

Write the time shown on each clock.





## **Tell the Time in 24-Hour Format:*