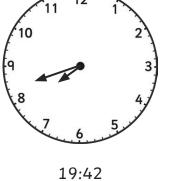

# **Tell the Time in 24-Hour Format:** Writing the Time

Write the time shown on each clock.

# **Tell the Time in 24-Hour Format:** Writing the Time Answers

Answers can be written in any correct format.

### **Tell the Time in 24-Hour Format:** Writing the Time Answers

10 9 8 7 6 5 13:51

15:48