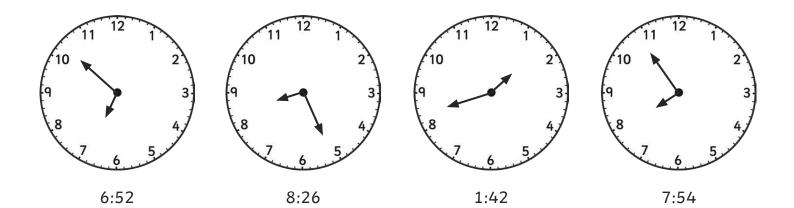

en noon and midnight.



45 minutes before:

16:15



1 hour after: 13:30



35 minutes before: 15:40



an hour and a half after:





25 minutes before:

13:15



19 minutes before:

13:53



10



40 minutes before: 17:30



an hour and a quarter after:

23:55



94 minutes after: 21:27



48 minutes after: 18:39



62 minutes before: 17:21

### **Tell the Time in 24-Hour Format:** Drawing the Time Before and After Answers



## Tell the Time: Writing the Time

Write the time shown on each clock.





## Tell the Time: Drawing the Time











6:56

9:03

11:59

12:21













4:16





12 10

### Tell the Time: Writing the Time Answers

Answers can be written in any correct format.



#### Tell the Time: Writing the Time Answers









10:11

3:57

9:48





10 2:01



12:37



### Tell the Time: Drawing the Time **Answers**



### Tell the Time: Drawing the Time **Answers**



4:16

3:02

5:49

# **Tell the Time with Roman Numerals**: Writing the Time

Write the time shown on each clock.





# **Tell the Time with Roman Numerals**: Drawing the Time









# **Tell the Time with Roman Numerals**: Writing the Time Answers

Answers can be written in any correct format.



## **Tell the Time with Roman Numerals:** Writing the Time Answers



## **Tell the Time with Roman Numerals:** Drawing the Time Answers



## **Tell the Time with Roman Numerals:** Drawing the Time Answers



# **Tell the Time in 24-Hour Format:** Writing the Time

Write the time shown on each clock.





## **Tell the Time in 24-Hour Format:** Drawing the Time











21:37

19:22

18:31