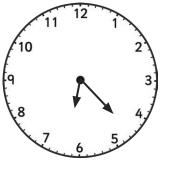

## **Tell the Time in 24-Hour Format:** Drawing the Time

21:37

19:22

18:31

22:36

19:51

15:51