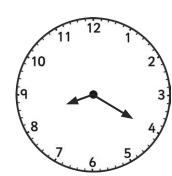

# **Tell the Time in 24-Hour Format:** Writing the Time

Write the time shown on each clock.

# **Tell the Time in 24-Hour Format:** Writing the Time Answers

Answers can be written in any correct format.

### **Tell the Time in 24-Hour Format:** Writing the Time Answers

10 9 8 7 6 5 13:51

15:48