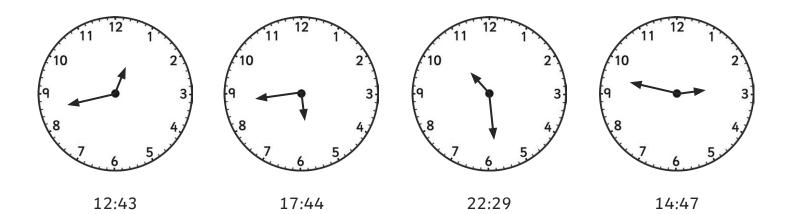

## **Tell the Time in 24-Hour Format:** Drawing the Time

21:37

19:22

18:31

22:36

19:51

15:51