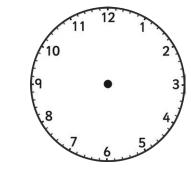

# **Tell the Time in 24-Hour Format:** Writing the Time

Write the time shown on each clock.

# **Tell the Time in 24-Hour Format:** Writing the Time Answers

Answers can be written in any correct format.

### **Tell the Time in 24-Hour Format:** Writing the Time Answers

10 9 8 7 6 5 13:51

15:48