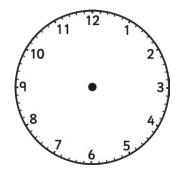

# **Tell the Time in 24-Hour Format:** Writing the Time

Write the time shown on each clock.

# **Tell the Time in 24-Hour Format:** Writing the Time Answers

Answers can be written in any correct format.