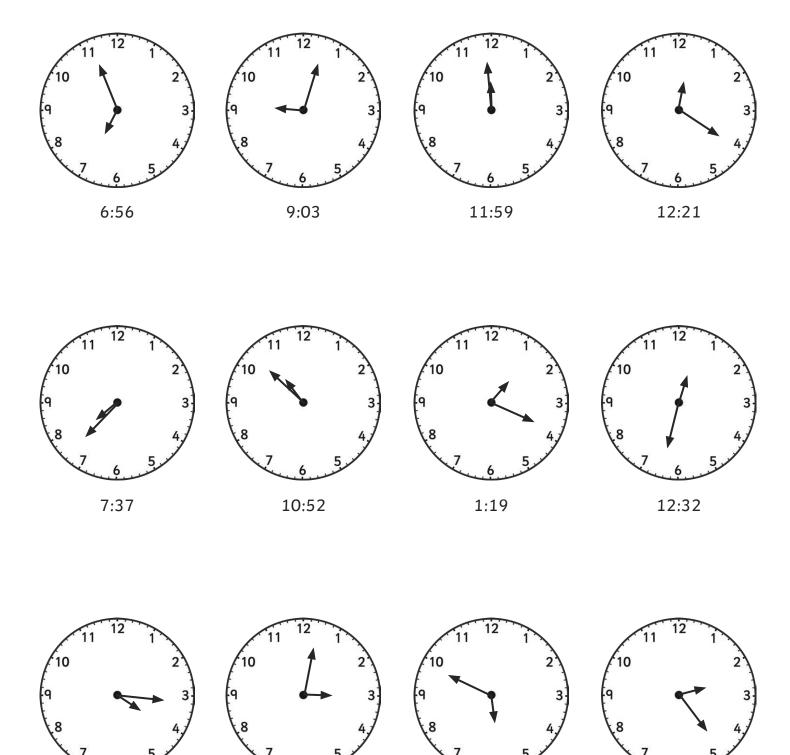

## Tell the Time: Drawing the Time

6:56

9:03

11:59

12:21

4:16

12 10

### Tell the Time: Drawing the Time **Answers**

4:16

3:02

5:49