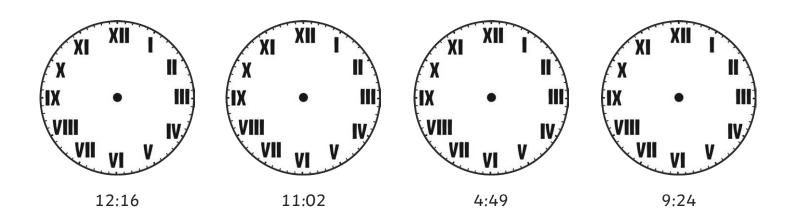

# **Tell the Time with Roman Numerals**: Writing the Time

Write the time shown on each clock.

# **Tell the Time with Roman Numerals**: Writing the Time Answers

Answers can be written in any correct format.

## **Tell the Time with Roman Numerals:** Writing the Time Answers