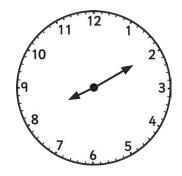

# **Tell the Time in 24-Hour Format:** Writing the Time

Write the time shown on each clock.

# **Tell the Time in 24-Hour Format:** Writing the Time Answers

Answers can be written in any correct format.

### **Tell the Time in 24-Hour Format:** Writing the Time Answers

10 9 8 7 6 5 13:51

15:48