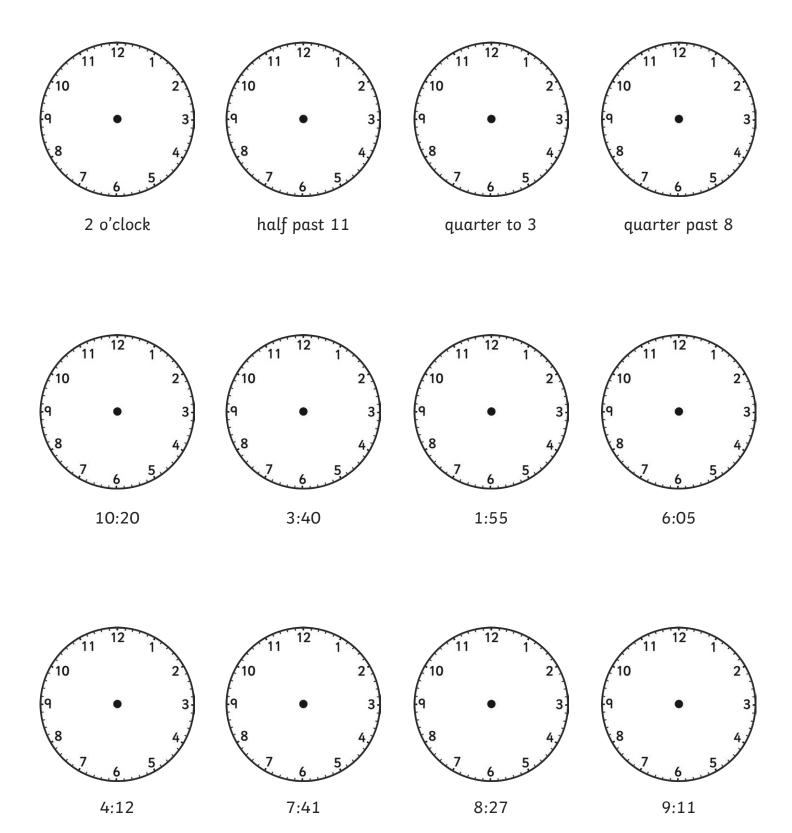

## Tell the Time: Drawing the Time

6:56

9:03

11:59

12:21

4:16

12 10

### Tell the Time: Drawing the Time **Answers**

### Tell the Time: Drawing the Time **Answers**

4:16

3:02

5:49