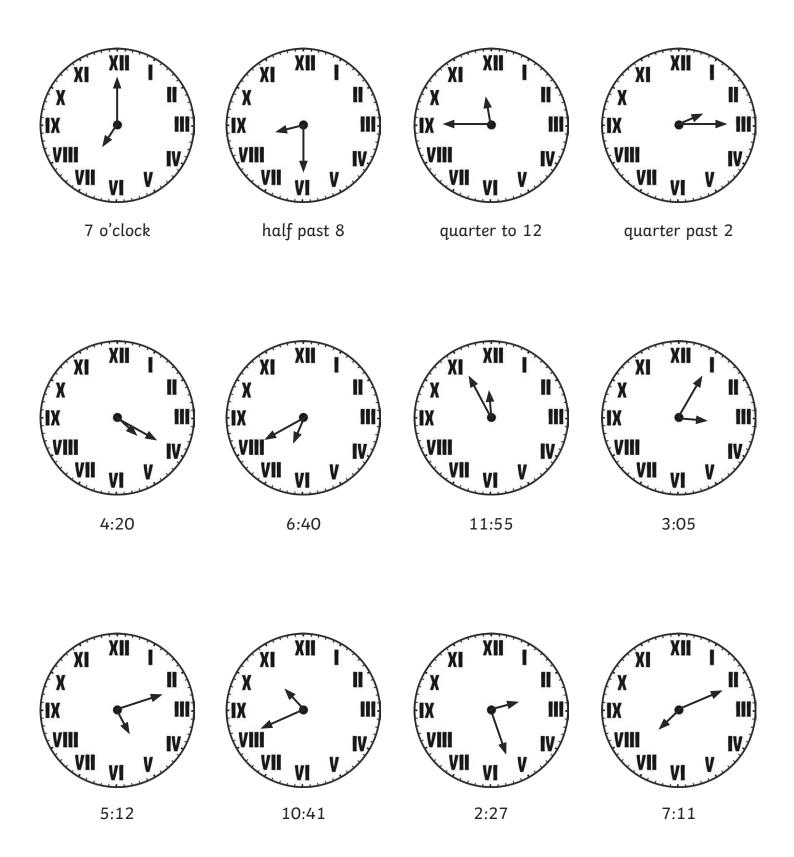

# **Tell the Time with Roman Numerals**: Writing the Time

Write the time shown on each clock.

# **Tell the Time with Roman Numerals**: Writing the Time Answers

Answers can be written in any correct format.

## **Tell the Time with Roman Numerals:** Writing the Time Answers