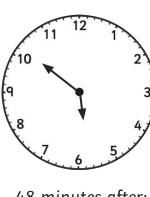

48 minutes after:

62 minutes before:

94 minutes after:

13:53

10

40 minutes before: 17:30

an hour and a quarter after:

23:55

94 minutes after: 21:27

48 minutes after: 18:39

62 minutes before: 17:21