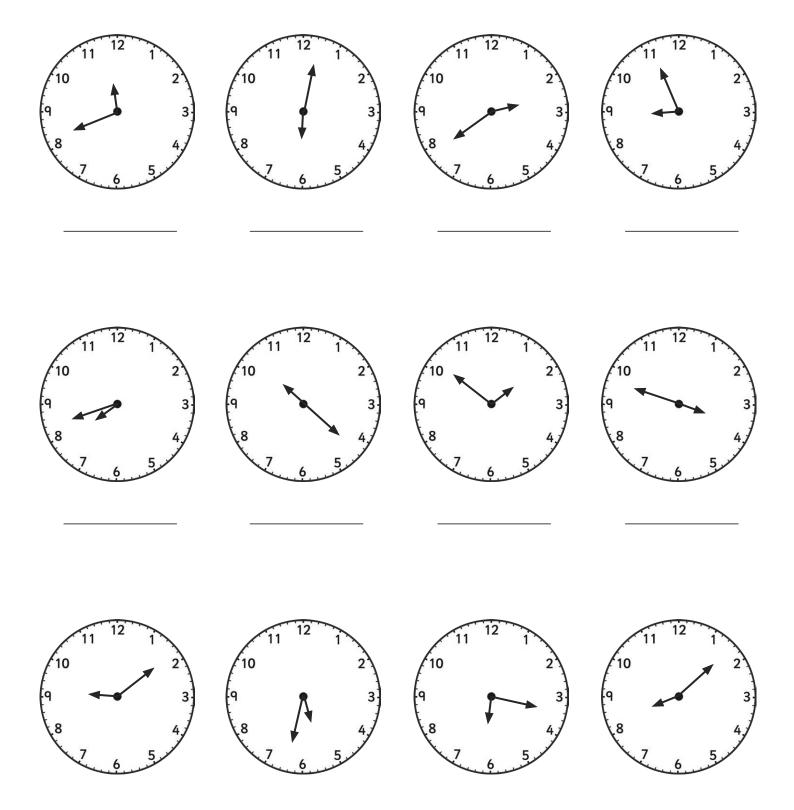

## Tell the Time: Drawing the Time

6:56

9:03

11:59

12:21

4:16

12 10

### Tell the Time: Drawing the Time **Answers**

### Tell the Time: Drawing the Time **Answers**

4:16

3:02

5:49