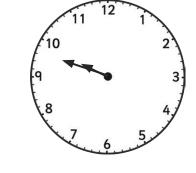

# **Tell the Time in 24-Hour Format:** Writing the Time

Write the time shown on each clock.

# **Tell the Time in 24-Hour Format:** Writing the Time Answers

Answers can be written in any correct format.

### **Tell the Time in 24-Hour Format:** Writing the Time Answers

10 9 8 7 6 5 13:51

15:48