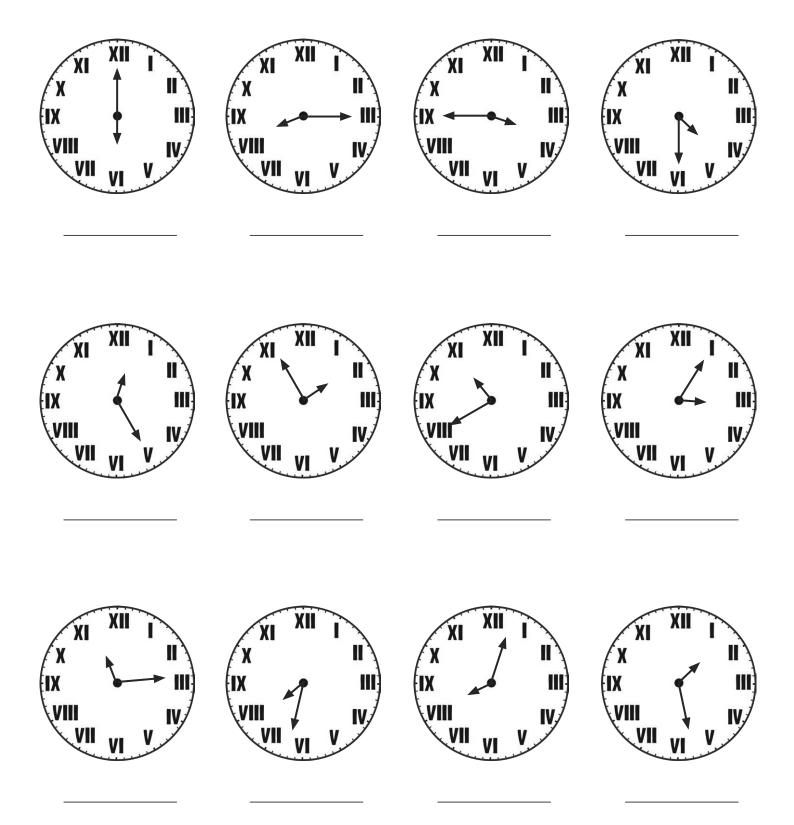

17:30



an hour and a quarter after:

23:55



94 minutes after: 21:27



48 minutes after: 18:39



62 minutes before: 17:21

### **Tell the Time in 24-Hour Format:** Drawing the Time Before and After Answers



## Tell the Time: Writing the Time

Write the time shown on each clock.





## Tell the Time: Drawing the Time











6:56

9:03

11:59

12:21













4:16





12 10

### Tell the Time: Writing the Time Answers

Answers can be written in any correct format.



#### Tell the Time: Writing the Time Answers









10:11

3:57

9:48





10 2:01



12:37



### Tell the Time: Drawing the Time **Answers**



### Tell the Time: Drawing the Time **Answers**



4:16

3:02

5:49

# **Tell the Time with Roman Numerals**: Writing the Time

Write the time shown on each clock.





# **Tell the Time with Roman Numerals**: Drawing the Time









# **Tell the Time with Roman Numerals**: Writing the Time Answers

Answers can be written in any correct format.



## **Tell the Time with Roman Numerals:** Writing the Time Answers



## **Tell the Time with Roman Numerals:** Drawing the Time Answers



## **Tell the Time with Roman Numerals:** Drawing the Time Answers



# **Tell the Time in 24-Hour Format:** Writing the Time

Write the time shown on each clock.





## **Tell the Time in 24-Hour Format:** Drawing the Time











21:37

19:22

18:31













22:36



19:51





15:51

# **Tell the Time in 24-Hour Format:** Writing the Time Answers

Answers can be written in any correct format.



### **Tell the Time in 24-Hour Format:** Writing the Time Answe