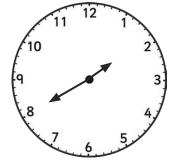

# **Tell the Time in 24-Hour Format:** Writing the Time

Write the time shown on each clock.

# **Tell the Time in 24-Hour Format:** Writing the Time Answers

Answers can be written in any correct format.

### **Tell the Time in 24-Hour Format:** Writing the Time Answers

10 9 8 7 6 5 13:51

15:48