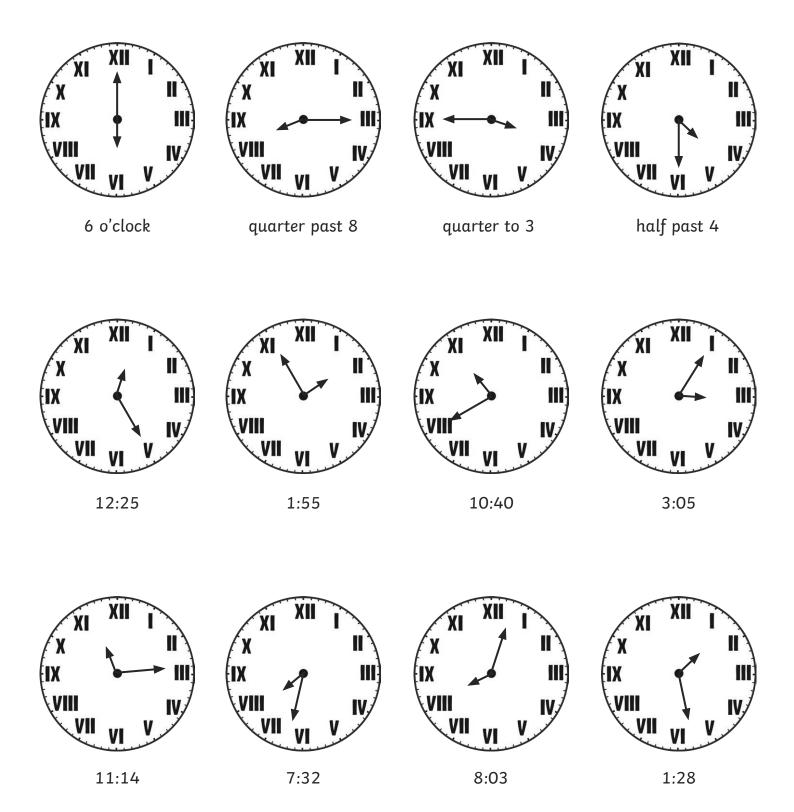

## Tell the Time: Drawing the Time

6:56

9:03

11:59

12:21

4:16

12 10

### Tell the Time: Drawing the Time **Answers**

### Tell the Time: Drawing the Time **Answers**

4:16

3:02

5:49